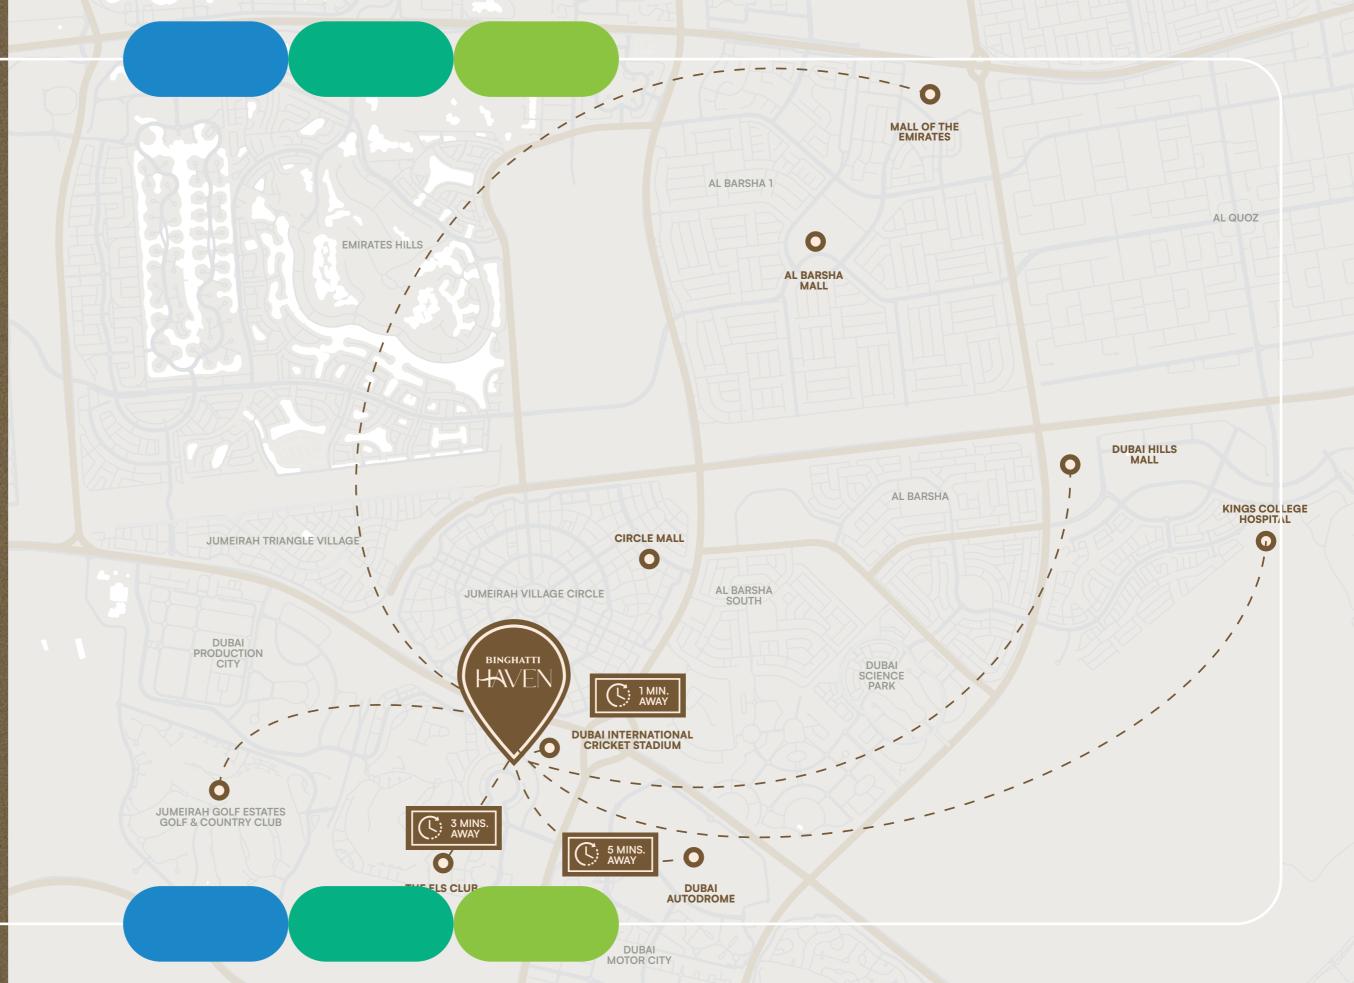

## Inside the court. Here and Now

Haven enjoys a strategic location in Dubai Sports City, with easy access to major road networks and public transportation. Explore the city>s vibrant charm, from the iconic Burj Khalifa to the tranquil shores of Dubai Marina, all within effortless reach.

CITY CENTER ME'EIUSM

DUBAI AUTODROME

DUBAI HILLS

MALL

KINGS COLLEGE HOSPITAL

THE ELS CLUB DUBAI SPORTS CITY

MALL OF THE EMIRATES

DUBAI INTERNATIONAL CRICKET STADIUM